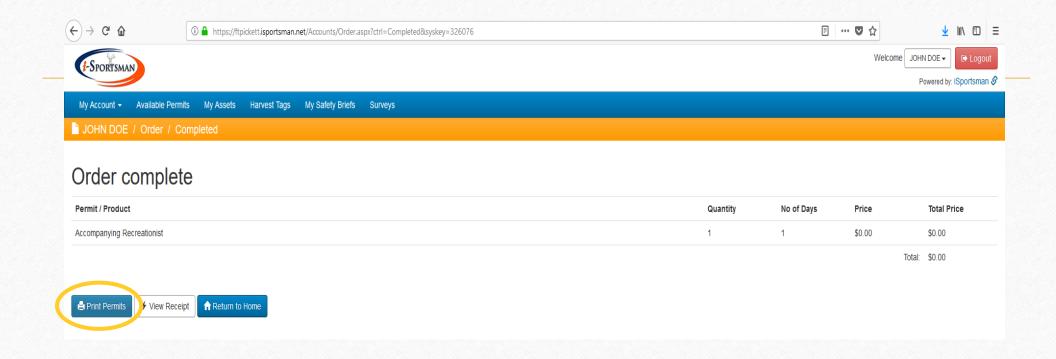

rmless, you will not be allowed to recreate.

Persons under 18 must have a parent or legal guardian read and accept this agreement.











## Acquiring your Fort Pickett iSportsman Permits:

- Purchase your permits in your iSportsman Account
- Note: Cash or Check is <u>no</u> longer accepted.
- Add all desired permits to your Cart and Check Out using a Debit or Credit Card.
- Print your permit and vehicle pass









### Purchasing of Permits:



\*Sportsmen who <u>already</u> have a paper permit that is currently valid should select the / free <u>"Existing Hunting"</u> or <u>"Existing Fishing"</u> permits. They will then need to visit the game check station to have their permits validated and the expiration date set to match their current paper permit.









#### Print Permits:











#### Permit Printout:



#### Fort Pickett

DOE, JOHN NUMBER 295912

**ADDRESS** 

320 Rives Road, Blackstone VA

STATUS

PHONE General Public 18+

(434) 123-4546 years old -

M

September 21, 2018 September 20, 2019

0 00002 95912 2

| PERMITS                    | START DATE   | END DATE    |
|----------------------------|--------------|-------------|
| Accompanying Recreationist | Sep 21, 2018 | 20 Sep 2019 |









#### Vehicle Pass Printout:



Vehicle Pass **123-4546** VA

PERMIT 295912

September 21, 2018 September 20, 2019

**PERMITS** START DATE **END DATE** Accompanying Recreationist Sep 21, 2018 20 Sep 2019









#### Check In/Out:

With the preceding steps completed; you are now ready to fully utilize the Fort Pickett iSportsman Service.











# Check In/Out: