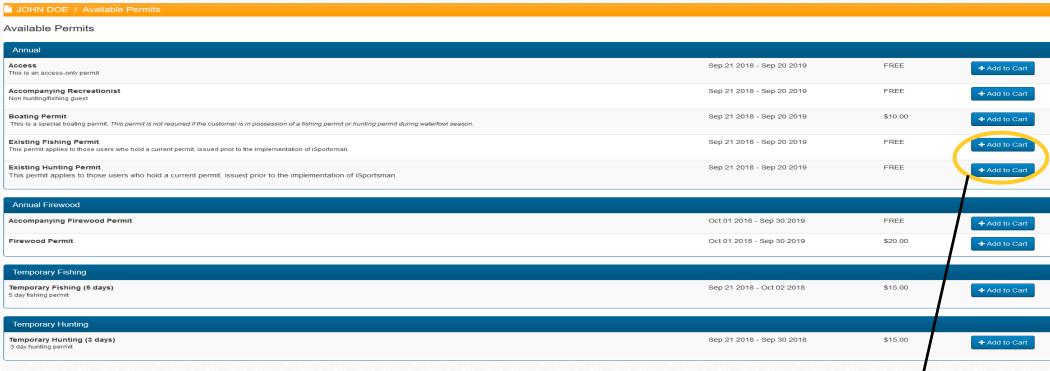

## Acquiring your Fort Pickett iSportsman Permits:

- Purchase your permits in your iSportsman Account
- Note: Cash or Check is <u>no</u> longer accepted.
- Add all desired permits to your Cart and Check Out using a Debit or Credit Card.
- Print your permit and vehicle pass

### Purchasing of Permits:

\*Sportsmen who <u>already</u> have a paper permit that is currently valid should select the / free <u>"Existing Hunting"</u> or <u>"Existing Fishing"</u> permits. They will then need to visit the game check station to have their permits validated and the expiration date set to match their current paper permit.