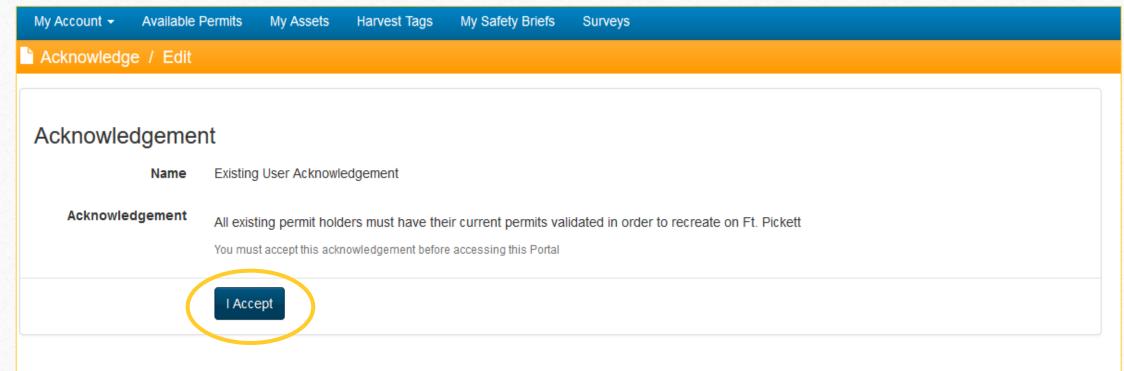

## Initial Acknowledgement Agreements:

If you have a valid Fort Pickett Hunting/Fishing Permit that was purchased prior to the implementation of iSportsman; you will need to come by the Fort Pickett Game Check station for staff to validate your permit. This process will allow us to capture the end date of your permit; once your existing permit validation is in place, you will be able to function within the Fort Pickett iSportsman Service.