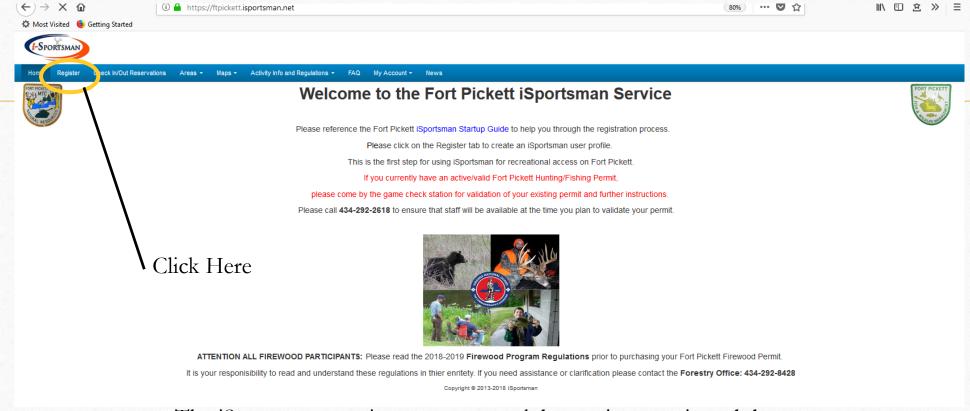

#### STEP 1:

• Visit the iSportsman webpage to register for an account

You can register on your home computer, smart phone, tablet, public library computer, or as a last resort come by the Fort Pickett Game Check Station for assistance.

REGISTER

# https://ftpickett.isportsman.net/

The iSportsman service seems to work best using certain web browsers. Mozilla Firefox and Google Chrome seem to work the best from our experience.