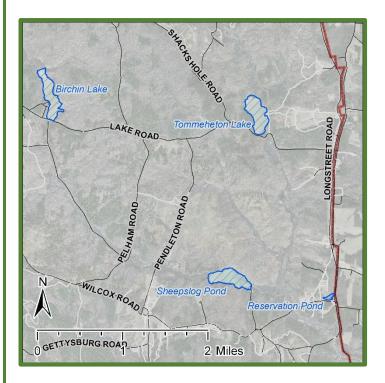

## Fort Barfoot Natural Resources Sheepslog Pond

Latitude: 37.00748338 Longitude: -77.86228432

Sheepslog Lake is a 46-acre impoundment located in area 32 in the Controlled Access Area (CAA) of Ft. Barfoot. Sheepslog Lake can only be accessed by Controlled Access Area Vested anglers when the lake is marked as being open in the Ft. Barfoot iSportsman system. This impoundment supports a multi-species fishery, with potential solid catch rates for sunfish, black crappie, chain pickerel, the occasional bowfin, and the possibility of trophy largemouth bass. The average water depth is 5.5ft. with the deepest potential reaching 9ft. in select spots. Sheepslog Lake provides limited bank fishing access and is best enjoyed with a personal watercraft.