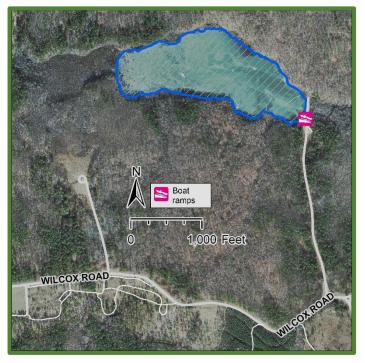

## Fort Barfoot Natural Resources Sheepslog Pond

Latitude: 37.00748338 Longitude: -77.86228432

Sheepslog Lake is a 46-acre impoundment located in area 32 in the Controlled Access Area (CAA) of Ft. Barfoot. Sheepslog Lake can only be accessed by Controlled Access Area Vested anglers when the lake is marked as being open in the Ft. Barfoot iSportsman system. This impoundment supports a multi-species fishery, with potential solid catch rates for sunfish, black crappie, chain pickerel, the occasional bowfin, and the possibility of trophy largemouth bass. The average water depth is 5.5ft. with the deepest potential reaching 9ft. in select spots. Sheepslog Lake provides limited bank fishing access and is best enjoyed with a personal watercraft.