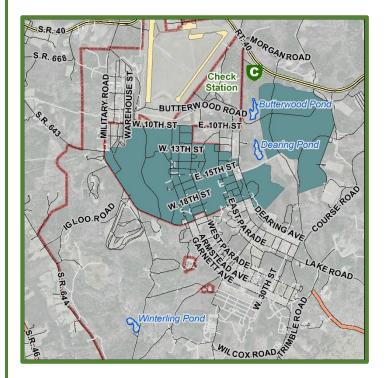

## ADDRESS

Fort Barfoot Game Check Station Dearing Ave Blackstone, VA 23824 Ft Barfoot Game Check Station: 434-292-2618 Ft. Barfoot Natural Resources Office: 434-292-2292

PHONE

## WEBSITE

https://barfoot.isportsman.net