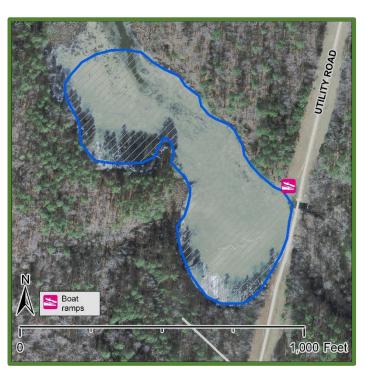

## Fort Barfoot Natural Resources Grayson Winterling Pond

Latitude: 37.03037954 Longitude: -77.96338715

Grayson Winterling Pond is a 7.5-acre impoundment located in area 40 of Ft. Barfoot. This impoundment is easily accessible from Utility Rd. and supports a multi-species fishery, with potential for solid catch rates of sunfish, largemouth bass, and chain pickerel. It supports an average water depth of 3ft. with the deepest potential reaching 5-6ft. Grayson Winterling Pond provides very limited bank fishing access and is best enjoyed with a personal watercraft.