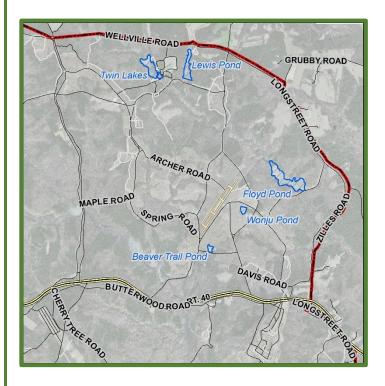

## Fort Barfoot Natural Resources Wonju Pond

Latitude: 37.08917067 Longitude: -77.87611659

Wonju Pond is a 2.5 acre impoundment located in area 14. This impoundment is easily accessible and supports a multi-species fishery with potential for solid catch rates of sunfish, largemouth bass, and channel catfish. Historically, Wonju Pond has been managed as a "put and take" channel catfish pond with a two fish per day limit; however, the fishery does support solid bluegill and largemouth bass populations as well. It has an average water depth of 5ft. with the deepest potential reaching 8ft. Wonju Pond has excellent bank fishing access and one boat launch point.