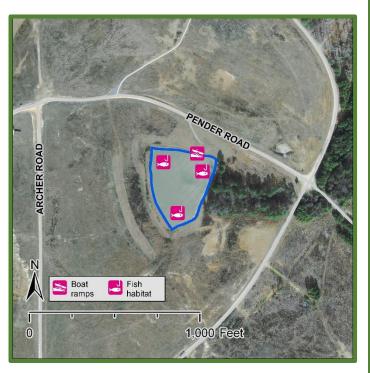

## Fort Barfoot Natural Resources Wonju Pond

Latitude: 37.08917067 Longitude: -77.87611659

Wonju Pond is a 2.5 acre impoundment located in area 14. This impoundment is easily accessible and supports a multi-species fishery with potential for solid catch rates of sunfish, largemouth bass, and channel catfish. Historically, Wonju Pond has been managed as a "put and take" channel catfish pond with a two fish per day limit; however, the fishery does support solid bluegill and largemouth bass populations as well. It has an average water depth of 5ft. with the deepest potential reaching 8ft. Wonju Pond has excellent bank fishing access and one boat launch point.